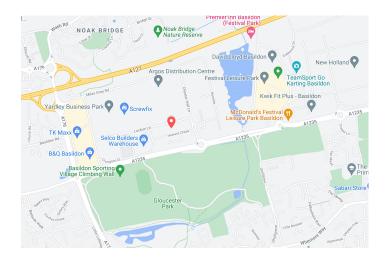

Basildon has a population of 110,000 people and lies 25 miles east of London, just 5 miles from the M25 J29. Conveniently located for access to A13, A127 and A12.

The centre has a stunning reception area with friendly, helpful staff to welcome visitors. Professional secretarial support and a host of business services are available; mailing, parcel receipt, large format printing, photocopying and message taking.

#### Travel

The centre is conveniently located for access to A13 and A127, 5mins to junction 29 of M25 or 10 mins to junction 30 of the M25, Basildon train station is 15 minutes walk.

Local buses stop near the centre, 5 minutes from Basildon Bus Station