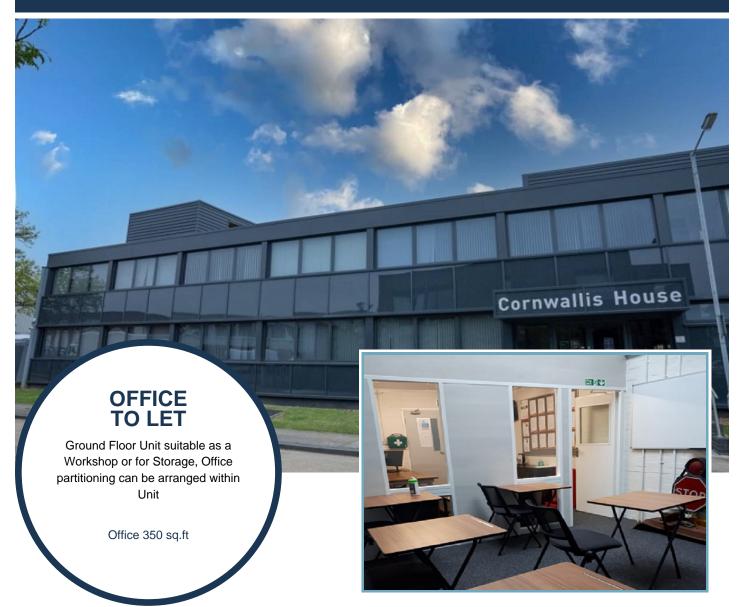

# Suite 7, Cornwallis House, Howard Chase, Basildon, Essex, SS14 3BB

- Available from July 1st 2024
- Rent £760.00 monthly
- Located at the Rear of Cornwallis House near Loading Bay
- High speed connectivity available as well as WiFi
- Suite is 350 sq.ft plus an upstairs storage area
- Fork Lift Truck with Driver available

#### Description

Cornwallis House is a modern, fully managed, Business Centre located in the heart of Basildon's busy commercial and retail area. The Centre comprises offices, warehouse, storage and virtual offices.

A large delivery bay is onsite for any bulk deliveries, and fork lift hire with driver can be arranged.

There are numerous modern washrooms throughout the centre and a dedicated vending area with 12oz Lavazza Coffee at just £1