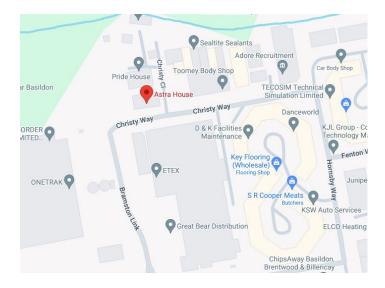

### Description

Astra House is a three-storey brick building located in the heart of Basildon's busy Southfields Business Park, near Ford Dunton.

Basildon has a population of 110,000 people and lies 25 miles east of London, just 5 miles from the M25 J29. Conveniently located for access to A13, A127 and A12.

### Travel

Astra House is conveniently located for access to A13 and A127, 5 mins to junction 29 of M25 or 10 mins to junction 30 of the M25. Laindon Train Station is 15 minutes walk with links to Central London.