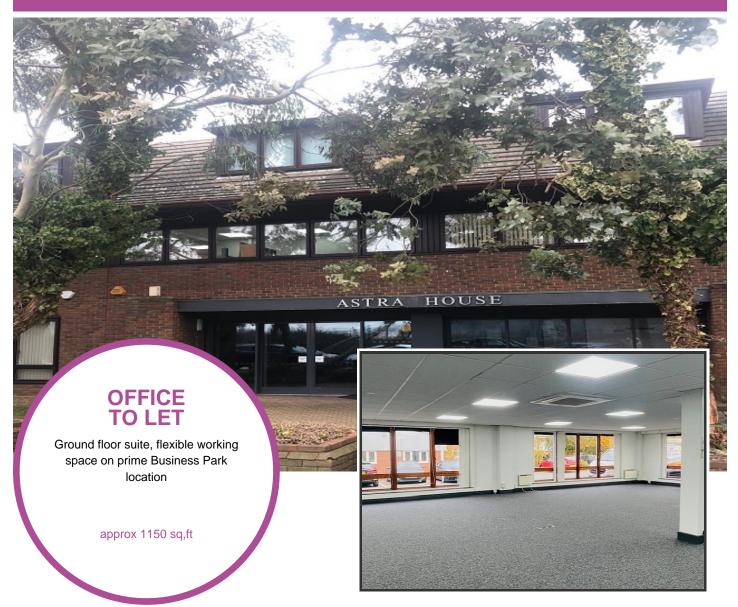

# Telephone 01268 495591

Email info@businesslettings.co.uk

Ground Floor North East 2, Astra House, Christy Way, Basildon, Essex, SS15 6TQ

- Available now
- Rent £2100.00 monthly
- Bright and airy space offering a very pleasant working environment
- The suite has carpet, LED lighting and vertical blinds
- Multi-tenanted building, price includes communal heating and cleaning
- High speed connectivity available
- Dedicated onsite parking

### Description

Astra House is a three-storey brick building located in the heart of Basildon's busy Southfields Business Park, near Ford Dunton.

Basildon has a population of 110,000 people and lies 25 miles east of London, just 5 miles from the M25 J29. Conveniently located for access to A13, A127 and A12.