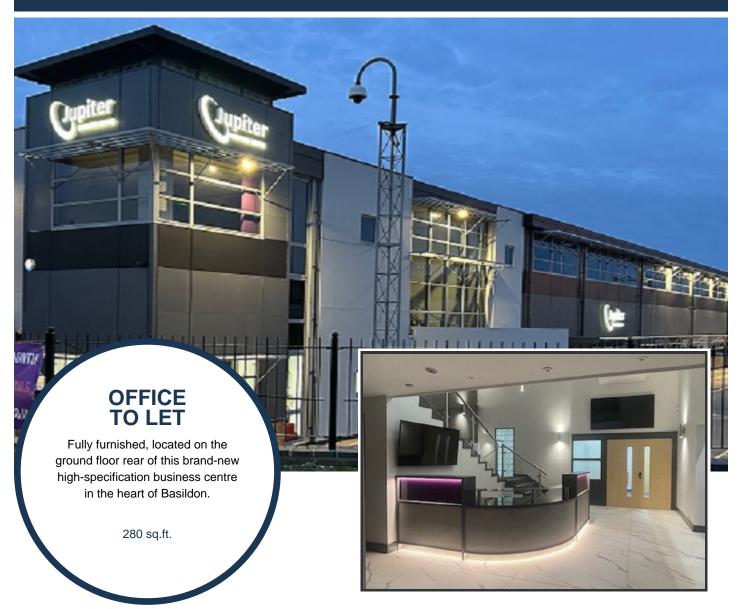

## Office 551, Jupiter Business Centre, Paycocke Road, Basildon, Essex, SS14 3HX

- Available from July 1st 2025
- Rent £1400.00 monthly
- Price includes high speed internet & WiFi, AirCon, Heating, Electricity, Telephone, Office Furniture
- Our meticulously designed suites are tailored to meet diverse business needs of today's busy professionals.
- Enjoy sleek meeting rooms and sound-proof pod, all equipped with the latest technology.
- Stylish common areas serve as a hub for networking and interaction, enjoy the convenience of complimentary tea & coffee facilities.
- Secure Access, Parking, Manned Reception, Copy Facilities, Mail & Courier Handling
- Great Location in the heart of Basildon; Jupiter Business Centre is close to the Mayflower Commercial and Retail Park.

### Description

We are thrilled to unveil Jupiter House; the Premier Destination for Office Space and the newest gem in the Essex Offices portfolio!

Strategically situated, it enjoys close proximity to Basildon's bustling commercial and retail hub, seamlessly merging business with convenience.

Offering a range of contemporary office suites to let and versatile meeting rooms & breakout areas, all designed with today's professionals in mind.

Fully staffed Reception area that goes beyond greeting, bright and modern décor with comfortable seating areas for visitors.